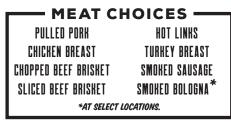

### DRINKS

ICED TEA OR LEMONADE *\$7.49 GAL* Includes cups, ice, lemons & sweetener THE BITE (1 MEAT) 9.99/PERSON Lighter portion of meat with sides.

**THE PIGNIC (2 MEATS)** *12.79/PERSON* Standard ½ lb. portion of meat with sides.

**THE PITMASTER (3 MEATS)** *15.49/PERSON* Larger portion of meat with sides.

THE RACK (1 MEAT) *13.99/PERSON* Lighter portion of meat, plus two ribs with sides.

POTATO BAR 10.99/PERSON Two Meats | 24 Hours Notice Required